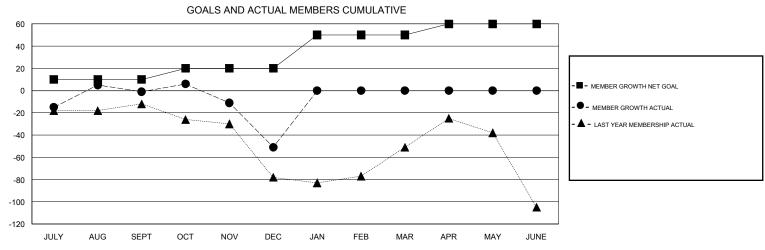

## MONTHLY MEMBERSHIP PROGRESS REPORT

District 351

2.61..61

| DROPPED CLUBS: 1  DROPPED MEMBERS |          | 26 CLUBS OF 114 ADDED 1 OR MORE NEW MEMBERS | GENDER DISTRIE  MALE  FEMALE    | 3UTION<br>1,262 (54.42%)<br>1,057 (45.58%) |     |
|-----------------------------------|----------|---------------------------------------------|---------------------------------|--------------------------------------------|-----|
| DECEASED                          | 3        | CLICK HERE FOR CUMULATIVE  MEMBERSHIP DATA  | TOTAL FAMILY UNIT MEMBERS       |                                            | 632 |
| CLUB CANCELLED OTHER              | 0<br>159 |                                             | FAMILY MEMBERS PAYING HALF DUES |                                            | 358 |
| TOTAL                             | 162      |                                             |                                 |                                            |     |