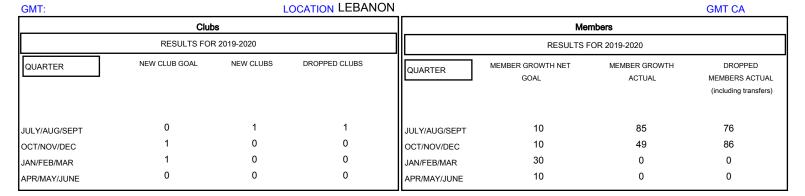

## MONTHLY MEMBERSHIP PROGRESS REPORT

District 351

2.61..61

| DROPPED CLUBS: 1  DROPPED MEMBERS |          | 26 CLUBS OF 114 ADDED 1 OR MORE NEW MEMBERS | GENDER DISTRIE  MALE  FEMALE    | 3UTION<br>1,262 (54.42%)<br>1,057 (45.58%) |     |
|-----------------------------------|----------|---------------------------------------------|---------------------------------|--------------------------------------------|-----|
| DECEASED                          | 3        | CLICK HERE FOR CUMULATIVE  MEMBERSHIP DATA  | TOTAL FAMILY UNIT MEMBERS       |                                            | 632 |
| CLUB CANCELLED OTHER              | 0<br>159 |                                             | FAMILY MEMBERS PAYING HALF DUES |                                            | 358 |
| TOTAL                             | 162      |                                             |                                 |                                            |     |